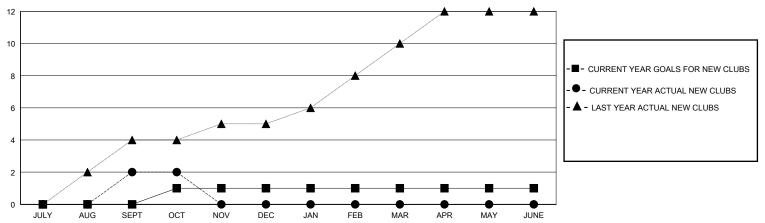

| 2         | 0             | JULY/AUG/SEPT         | 65                     | 127                     | 61                                                 |
| OCT/NOV/DEC           | 1             | 0         | 0             | OCT/NOV/DEC           | 60                     | 43                      | 29                                                 |
| JAN/FEB/MAR           | 0             | 0         | 0             | JAN/FEB/MAR           | 65                     | 0                       | 0                                                  |
| APR/MAY/JUNE          | 0             | 0         | 0             | APR/MAY/JUNE          | 35                     | 0                       | 0                                                  |

## GOALS AND ACTUAL NEW CLUBS CUMULATIVE



## GOALS AND ACTUAL MEMBERS CUMULATIVE



| - | MEMBER ( | GROWTH | NET | GOAL |
|---|----------|--------|-----|------|
|   |          |        |     |      |

Results as of: 10/31/2023

- ● - MEMBER GROWTH ACTUAL

- ▲ - LAST YEAR MEMBERSHIP ACTUAL

| DROPPED CLUBS: 0 |    |
|------------------|----|
| DROPPED MEMBERS  |    |
| DECEASED         | 2  |
| CLUB CANCELLED   | 0  |
| OTHER            | 88 |
| TOTAL            | 90 |

| 37 CLUBS OF 81 ADDED 1 OR MORE<br>NEW MEMBERS | GENDER DISTRIBUTION   MALE 1,168 (60.02%)   FEMALE 775 (39.83%) |     |
|-----------------------------------------------|-----------------------------------------------------------------|-----|
| CLICK HERE FOR CUMULATIVE                     | TOTAL FAMILY UNIT MEMBERS                                       | 256 |