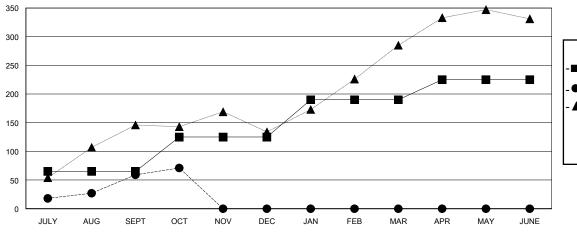

## GOALS AND ACTUAL MEMBERS CUMULATIVE

| - | MEMBER ( | GROWTH | NET | GOAL |
|---|----------|--------|-----|------|
|   |          |        |     |      |

Results as of: 10/31/2023

- ● - MEMBER GROWTH ACTUAL